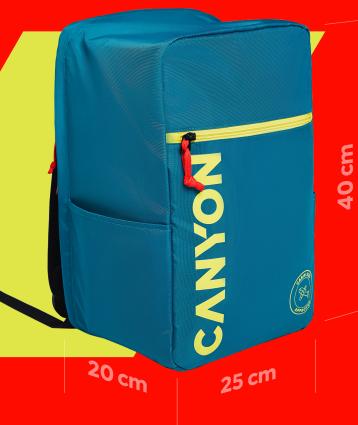

## **Carry-on backpack** for low-cost airlines

Pocket for 15.6" laptop

CSZ-02

**20**L

Fit under

High density

- Fit for cabin 20X25X40cm
- Anti-theft hidden zipper
- Suitable for laptops up to 15,6"
- Made of high density polyester (420D)
- · Large capacity, 20L
- Ventilated back & shoulder straps

## MODEL

CNS-CSZ02DGN01 petrol blue/lemon 5291485008970 CNS-CSZ02YW01 5291485008987 yellow/navy CNS-CSZ02GY01 5291485008994 smoke gray/saffron CNS-CSZ02NY01 5291485009007 navy/lime

This travel backpack Canyon CSZ-02 with a generous capacity of 20 liters is perfectly designed for multiple airlines to be within the weight and size rule. This carry-on backpack Canyon comes in the size 20X25X40cm to meet the general requirement for hand luggage of the most low cost airlines such as RYANAIR, WIZZAIR, SKY UP, LAUDAMOTION and others. The 15.6" laptop pocket allows you to easily get your laptop at customs without removing all the luggage from the backpack. A hidden zipper on the back side will protect your luggage from theft. It's not only stylish, but comfortable and practical as well. It has two side pockets and a small internal compartment for all your documents, soft and ventilated backside and shoulder straps with an additional space for any carabine, bottle or glasses. There is also a pocket on the back side - all your documents are at hand and safe at the same time. Place the backpack under your seat of any airline companies and enjoy your travel, and Canyon will care about your convenience and the safety of your belongings!