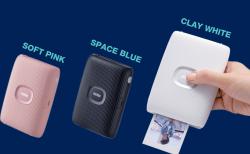

# instax mini Link<sup>™</sup>2 **Smartphone Printer**

\*

Smartphone not included.