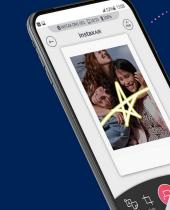

### Easy & Continuous, **High-Speed Printing**

Use the free downloadable INSTAX MINI LINK App to easily print multiple images right from your Smartphone in only 15 seconds (film development time approximately 90 seconds)! You can even print your favorite still from a video!

( Share on social media

Share INSTAX images on social media!