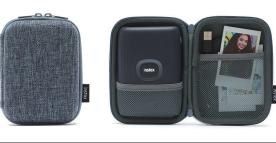

#### INSTAX MINI LINK 2 Smartphone Printer Case Durable, hard case fits the

INSTAX MINI LINK 2 Smartphone Printer. Micro USB Cable and

Smartphone not included.

Min. Order Qty

APPLICABLE INSTAX FILM

INSTAX MINI LINK 2 uses all INSTAX MINI instant film varieties such as the INSTAX MINI Film Twin Pack (20 exposures) and the INSTAX MINI Spray Art Film (10 exposures)