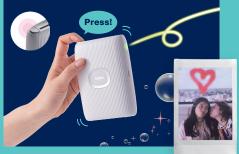

## instaxAiR<sup>™</sup>

Draw in the air, see your drawing appear on your image and then print!

Press the upper button on the printer. Once the printer vibrates you can start drawing. Move the printer around in the air and let your creativity flow!

You can also draw on your image with your finger in the App.

For even more fun, record a video of your drawing, share it as a QR code on your photo and print!