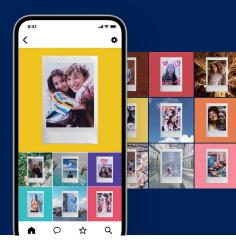

### Easy & Continuous, **High-Speed Printing**

Use the free downloadable INSTAX MINI LINK App to easily print multiple images right from your Smartphone in only 15 seconds (film development time approximately 90 seconds)! You can even print your favorite still from a video!

( Share on social media

Share INSTAX images on social media!