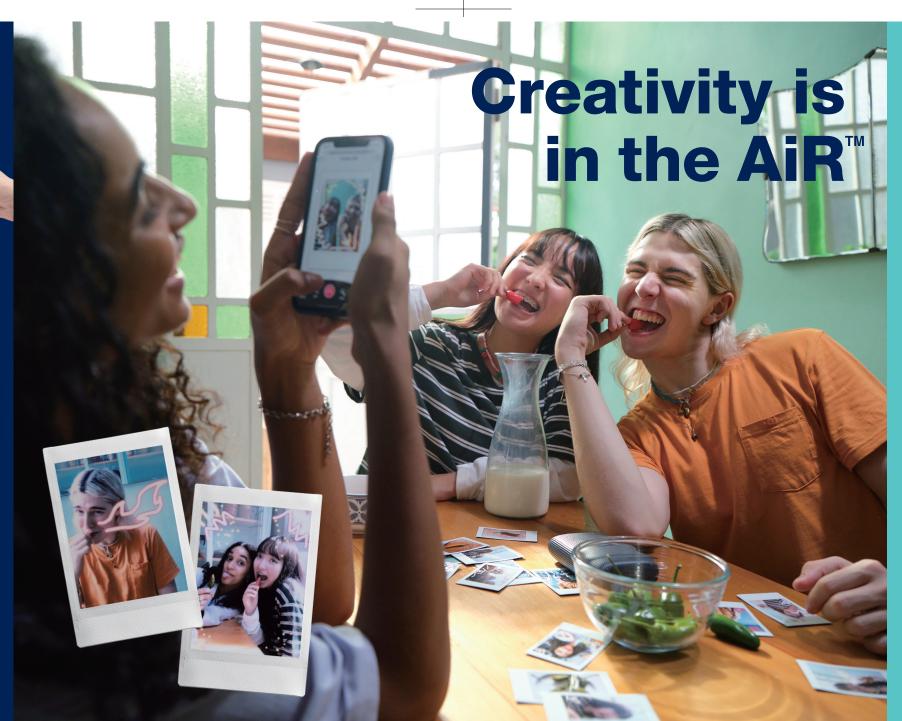

# **Creativity** is in the AiR<sup>™</sup>

imulated images Develops in oproximately

instax

- Easily print photos from your Smartphone
- Use the INSTAXAiR<sup>™</sup> App feature to draw designs on your photos
- Many other fun App features to explore! (Download of Free INSTAX MINI LINK App Required)