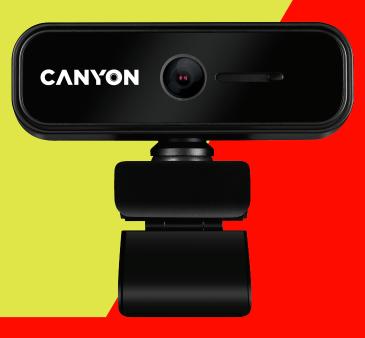

## 1080p Full HD Webcam

C2N

Resolution 1920x1080

- 1080p Full HD webcam
- Built-in microphone
- Sensor resolution: 2 Mp
- 1/3 inch CMOS sensor
- Maximum video resolution: 1920x1080
- Maximum frame rate: 30fps (1920x1080)
- Fixed focus
- Focal length from 20 cm to unlimited
- Five-layer lens
- Viewing angle 88 degrees

## MODEL

CNE-HWC2N black 5291485007812

- Mechanical shutter
- AWB / AE support
- Interface: USB 2.0
- 360 degree rotation function
- Multifunctional clip
- Cable length 1.5 m
- Compatible with Skype, Zoom, MS Teams, Google Meet, etc
- Dimensions: 90x60x55mm
- Weight: 0.095 kg

This webcam was created for those who work remotely, or frequently use video calls to communicate with family and friends. High-quality sound transmission and Full HD 1920x1080 video streamind, as well as 88-degree viewing angle, 360-degree rotation, five-layer lens, provide a good video quality and allow your online ,eetings to be as realistic as possible. Control your visibility - during a call, you can open and close the webcam privacy shutter so noone can see you. The device is compatible with Skype, Zoom, Google Meet, Microsoft Teams and other online messengers. Stay connected and enjoy the convenience, ease of use and quality of video transmission.