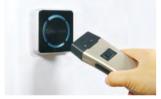

## **RFID** Reading

Through the 125Khz frequency reading the tag, unnecessary to direct touching the checkpoint via Equipment.