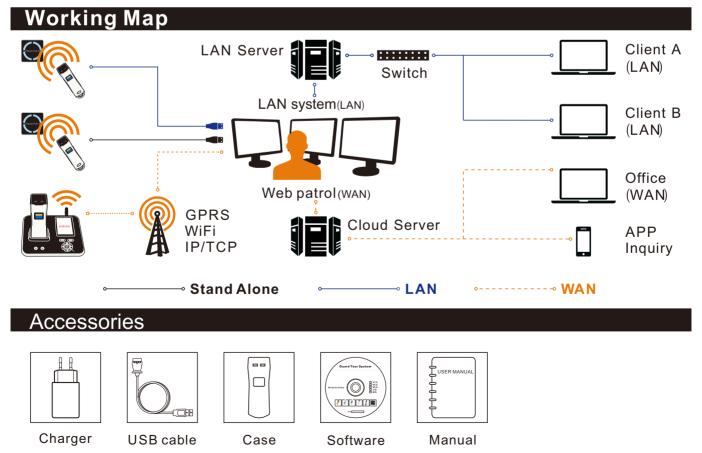

#### **Real Time Data**

This function have to use with Z-9200 communication station, the offline data can be delivered to the software in real time through z-9200, currently supports Wi-Fi, GPRS and TCP/IP

\*Real-time solution for offline reader please reference to E-catalog of Z-9200 internet communication station

WWW.ZOOYPATROL.COM