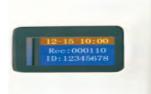

### Display

Double protection LED display, prompting when scan tag, beating, low battery and communication.