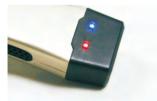

### Display

Double protection LED display, prompting when scan tag, beating, low battery and communication.