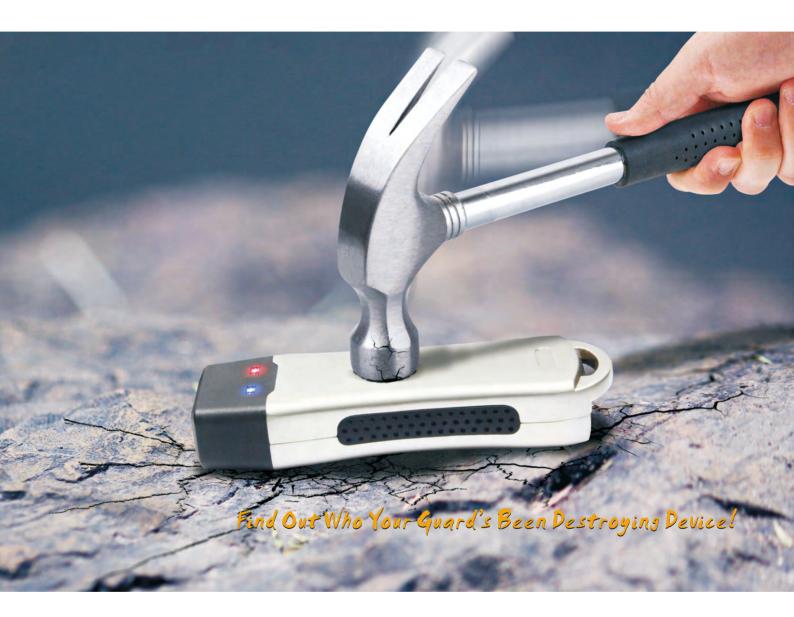

### Impact Records

Impact record is a timing when employee beating the equipment, once generated will be permanently stored, administrator can follow this in apportioning blame.