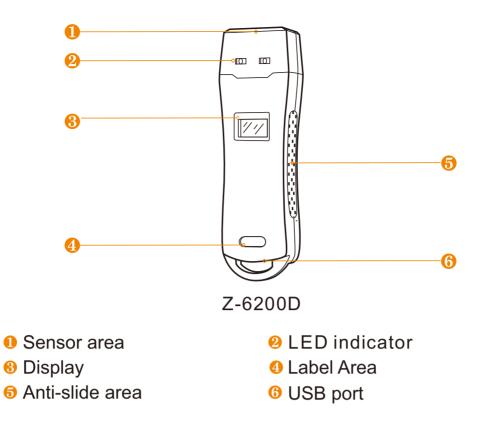

### Display

Double protection LED display, prompting when scan tag, beating, low battery and communication.

| Technical Parameters |                                                                      |
|----------------------|----------------------------------------------------------------------|
| Model                | Z-6200D                                                              |
| Display              | 1.8" LCD, can display time, card number, records, impact record, etc |
| Reading technology   | Read 125kHz EM(ID) tags proximity                                    |
| Material             | Aluminum alloy                                                       |
| Storage              | 80,000 pieces                                                        |
| Impact record        | 32,000 pieces                                                        |
| Workable temperature | -20 to 70 ℃                                                          |
| Workable humidity    | 30% to 90%                                                           |
| Communication        | USB cable                                                            |
| Battery              | 3.7v built-in rechargeable li-ion battery                            |
| Prompt               | LED + Vibration                                                      |
| Standard accessories | Data cable, safety protective cover,                                 |
|                      | charger plug, software                                               |
| Baud rate            | 115200 bps                                                           |
| Performance          | IP 67, waterproof, shockproof                                        |
| Dimension            | 130mm x 40mm x25mm                                                   |
| Net weight           | 170g                                                                 |