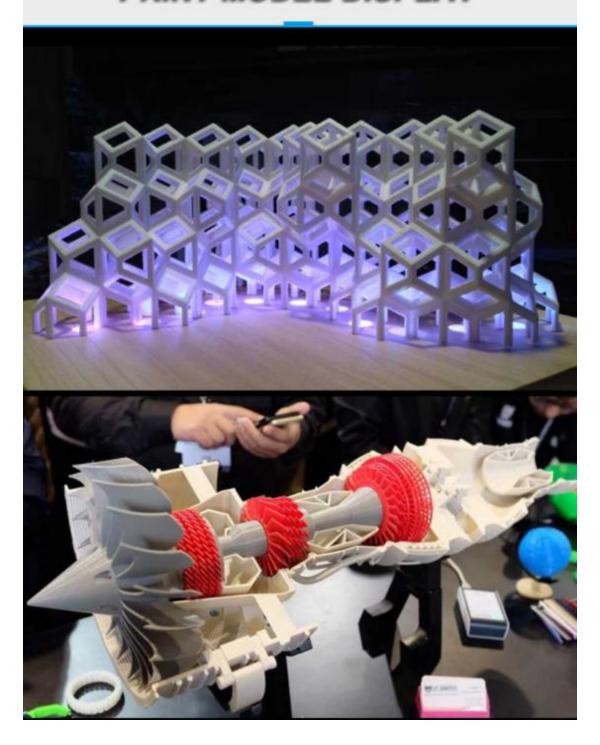

# PRINT MODEL DISPLAY

# Only once formed, by the post-coloring

#### Statue

#### Printing parameters

printing layer: 0.1mm printing speed: 60mm/s printing size: 162\*45\*312mm