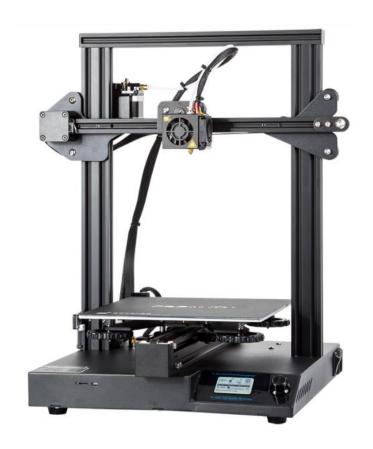

#### **CR-20 3D Printer**

Newly 3D printer with upgraded chip and convenient function. Creality CR-20 3d printer, focus more on the quality, more simple but exquisite.

Integrated one-piece appearance

Humanized design High-quality hardware Highly integrated module

### SIX ADVANTAGES

Integrated modular design , simple but generous

#### **Creality CR-20 3D Printer**

[Integrated modular design, simple but generous]: This Creality 3d printer designed with the integrated module, it is very simple but generous;

[2 screws for quick installation]: Creality CR-20 3D Printer, just two modules, just need six screws and can be quickly installed;