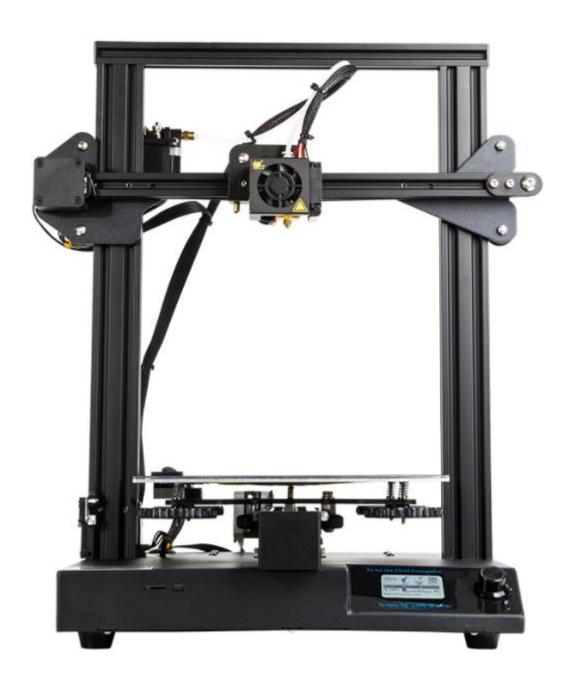

#### **CR-20 3D Printer**

Newly 3D printer with upgraded chip and convenient function. Creality CR-20 3d printer, focus more on the quality, more simple but exquisite.

Integrated one-piece appearance

Humanized design High-quality hardware Highly integrated module

### SIX ADVANTAGES

Integrated modular design , simple but generous

#### **Creality CR-20 3D Printer**

[Integrated modular design, simple but generous]: This Creality 3d printer designed with the integrated module, it is very simple but generous;

[2 screws for quick installation]: Creality CR-20 3D Printer, just two modules, just need six screws and can be quickly installed;