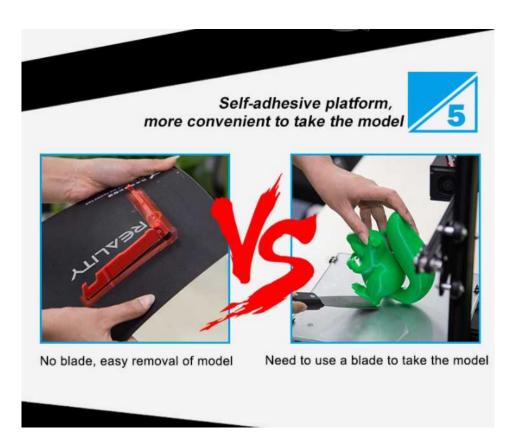

[**Pring speed**]: Creality CR-20 3D Printer, using V2.1 mainboard, make the printing speed more stable;

**[Self-adhesive platform]**: Creality CR-20 3D Printer, with the self-adhesive platform, more convenient to take the model;