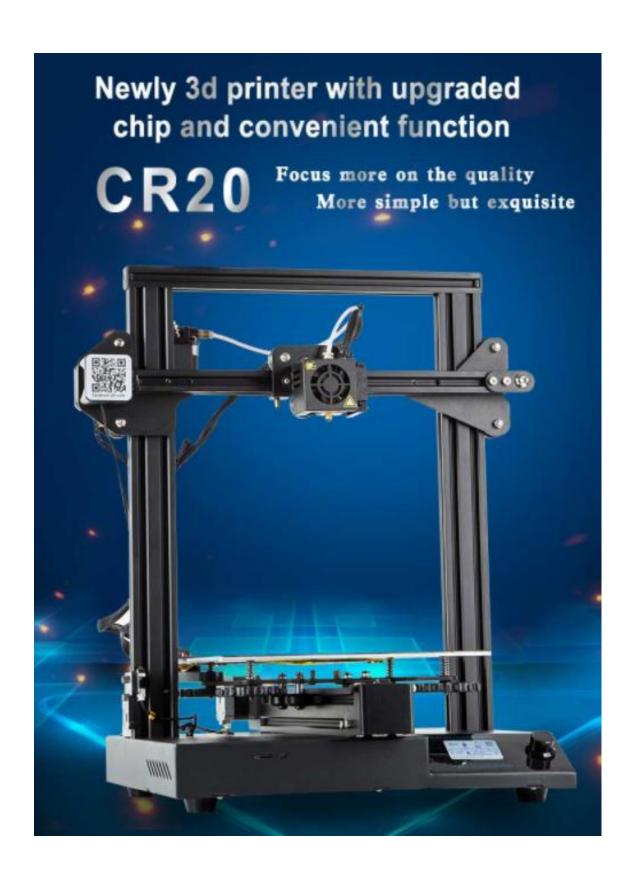

#### **CR-20 3D Printer**

Newly 3D printer with upgraded chip and convenient function. Creality CR-20 3d printer, focus more on the quality, more simple but exquisite.

Integrated one-piece appearance

Humanized design High-quality hardware Highly integrated module

### SIX ADVANTAGES

Integrated modular design , simple but generous

#### **Creality CR-20 3D Printer**

[Integrated modular design, simple but generous]: This Creality 3d printer designed with the integrated module, it is very simple but generous;

[2 screws for quick installation]: Creality CR-20 3D Printer, just two modules, just need six screws and can be quickly installed;