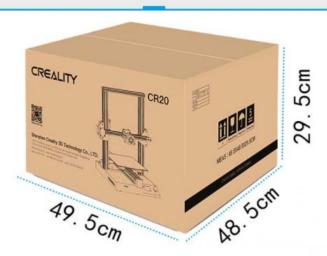

#### **MACHINE PACKING**

## **PRODUCT PARAMETERS**

| Forming size            | 220*220*250mm       |
|-------------------------|---------------------|
| Platform size           | 235*235mm           |
| Power                   | 24v 270W            |
| Power failure detection | Standard            |
| Max nozzle temperature  | 260℃                |
| Max hot bed temperature | 110℃                |
| Machine net weight      | 6.9KG               |
| Package weight          | 10.1KG              |
| Machine size            | 420*440*470mm       |
| Package size            | 495*485*295mm       |
| Power parameters        | 100/240V AC 50/60HZ |