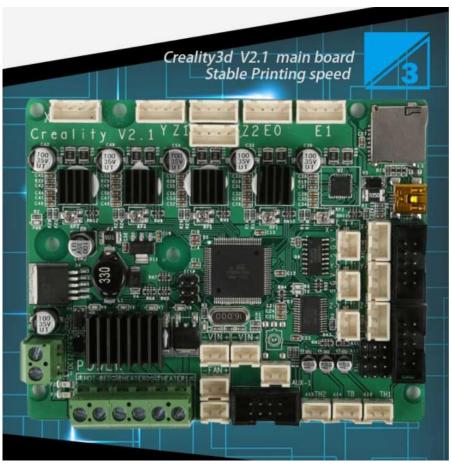

[**Pring speed**]: Creality CR-20 3D Printer, using V2.1 mainboard, make the printing speed more stable;

**[Self-adhesive platform]**: Creality CR-20 3D Printer, with the self-adhesive platform, more convenient to take the model;