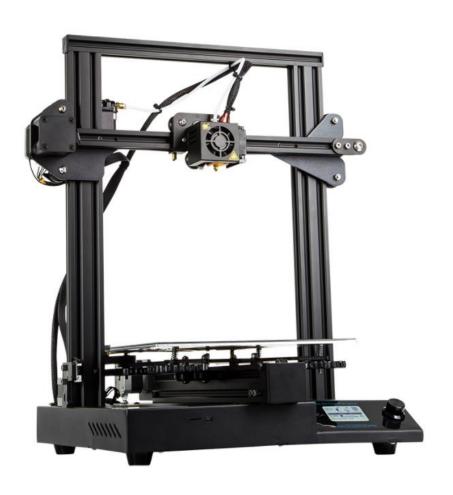

#### **CR-20 3D Printer**

Newly 3D printer with upgraded chip and convenient function. Creality CR-20 3d printer, focus more on the quality, more simple but exquisite.

Integrated one-piece appearance

Humanized design High-quality hardware Highly integrated module

### SIX ADVANTAGES

Integrated modular design , simple but generous

#### **Creality CR-20 3D Printer**

[Integrated modular design, simple but generous]: This Creality 3d printer designed with the integrated module, it is very simple but generous;

[2 screws for quick installation]: Creality CR-20 3D Printer, just two modules, just need six screws and can be quickly installed;