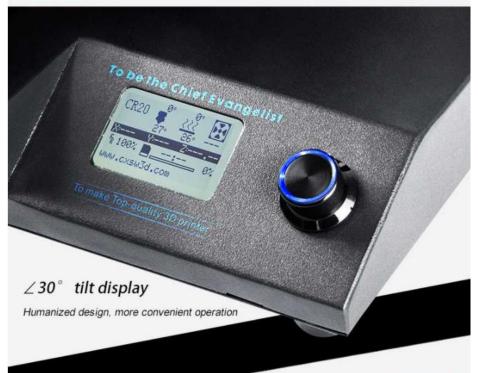

### 2 screws for quick installation

Two modules, just needs six screws and can be quickly installed

∠30° tilt display