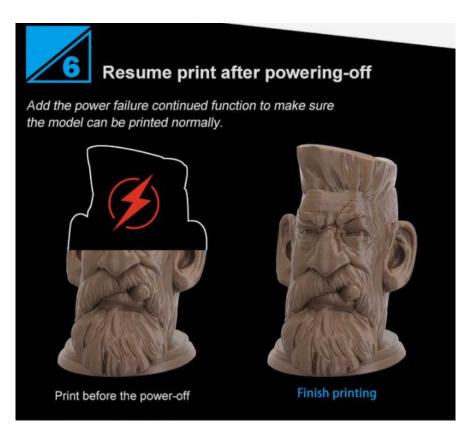

[Resume print after powering-off]: Creality CR-20 3D Printer, adds the power failure continued to function to make sure the model can be printer normally.