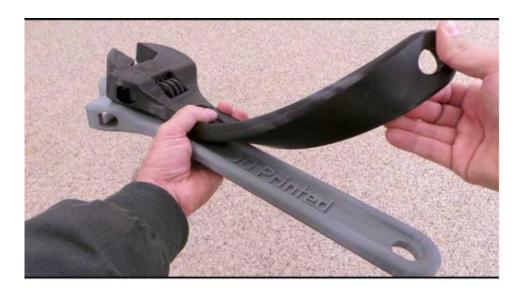

50/60HZ |

### SIX ADVANTAGES



Integrated modular design , simple but generous





### 2 screws for quick installation

Two modules, just needs six screws and can be quickly installed







∠30° tilt display







# **MACHINE DETAILS High technology High quality** accessories highlight quality Mold large nut Rigid Couplings Brass nozzle Long extrusion clamp High quality power supply High quality timing belt

**3D Printers** 

#### **MACHINE PACKING**





### PATENT CERTIFICATE



# More than 10 patented



Patent No: ZL 2015 3 0147501.8 Patent No: ZL 2015 2 0331477.8 Patent No: ZL 2016 2 0024672.0 Patent No: ZL 2016 2 0004538.4 Patent No: ZL 2015 2 0331477.8 Patent No: ZL 2015 3 0147501.8 Patent No: ZL 2016 2 0083944.4 Patent No: ZL 2016 2 0024670.1 ......

# PRINT MODEL DISPLAY







# Only once formed, by the post-coloring

#### Statue

#### Printing parameters

printing layer: 0.1mm printing speed: 60mm/s printing size: 162\*45\*312mm

#### **Creality CR-20 3D Printer**

[Integrated modular design, simple but generous]: This Creality 3d printer designed with the integrated module, it is very simple but generous;

[2 screws for quick installation]: Creality CR-20 3D Printer, just two modules, just need six screws and can be quickly installed;

[**Pring speed**]: Creality CR-20 3D Printer, using V2.1 mainboard, make the printing speed more stable;

**[Self-adhesive platform]**: Creality CR-20 3D Printer, with the self-adhesive platform, more convenient to take the model;

[Resume print after powering-off]: Creality CR-20 3D Printer, adds the power failure continued