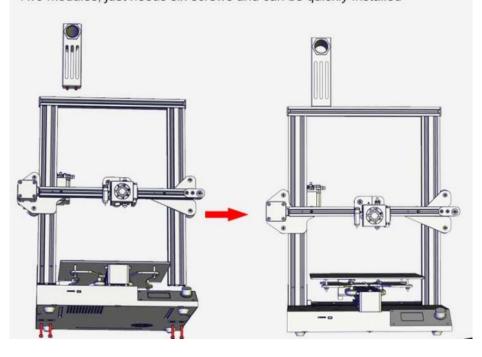

### 2 screws for quick installation

Two modules, just needs six screws and can be quickly installed

∠30° tilt display

#### **Creality CR-20 3D Printer**

[Integrated modular design, simple but generous]: This Creality 3d printer designed with the integrated module, it is very simple but generous;

[2 screws for quick installation]: Creality CR-20 3D Printer, just two modules, just need six screws and can be quickly installed;