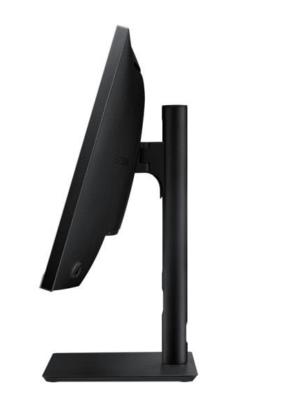

#### Tailored to Your Use

Superior design for the ultimate in everyday versatility. The heightadjustable monitor swivels, tilts and pivots for you to see your work any way you want. The sleek and clean design adds a touch of style to your office interior and is VESA-compatible for easy installation.