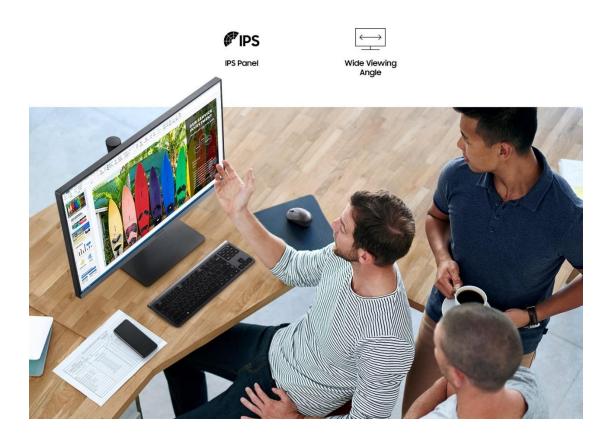

## True Colours All Around

Now, the whole team can see perfectly. The IPS panel preserves colour vividness and clarity across every inch of the screen. Work comfortably on the productivity-boosting wide display and see accurate tones and shades from 178° all around with no colour washing.