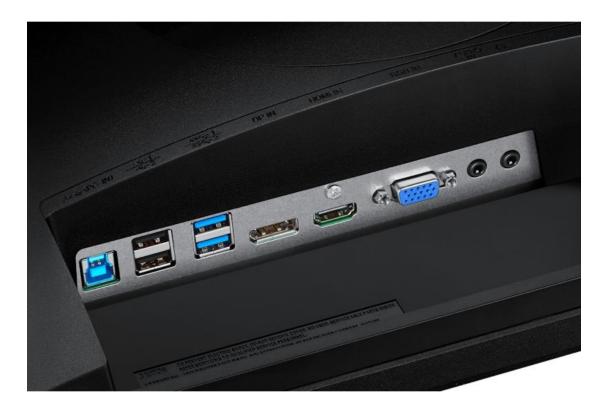

## Complete Connectivity

So many ways to connect. A full line-up for ports brings you the complete connectivity you need in today's working environment. Plug in all your devices like, laptops, desktops and tablets and connect your USB hub to the USB 3.0 port for easier access to small or personal electronics.