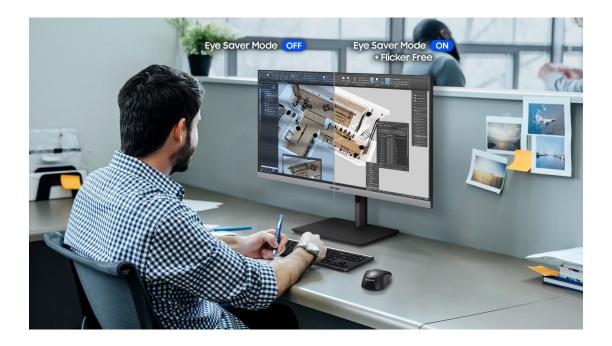

### Fresh Eyes Achieve More

Protected eyes stay focused through the whole shift. Advanced eye comfort technology reduces eye strain for heightened concentration and greater productivity. Flicker Free technology continuously removes tiring and irritating screen flicker, while Eye Saver Mode minimises blue light emissions.