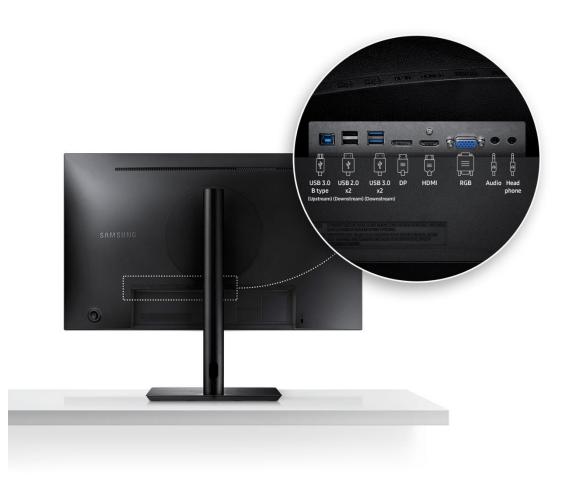

## Complete Connectivity

So many ways to connect. A full line-up for ports brings you the complete connectivity you need in today's working environment. Plug in all your devices like, laptops, desktops and tablets and connect your USB hub to the USB 3.0 port for easier access to small or personal electronics.