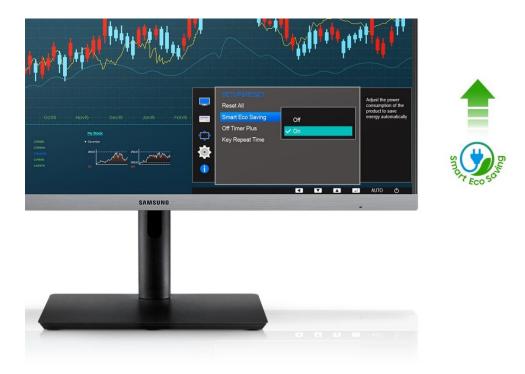

# Energy-Saving Display

Smart Eco Saving technology achieves power-consumption reductions of up to 10% while still maintaining picture quality. It adjusts the brightness of the screen's black sections while simultaneously adjusting the RGB gain values, so the screen looks just as bright as you remember.