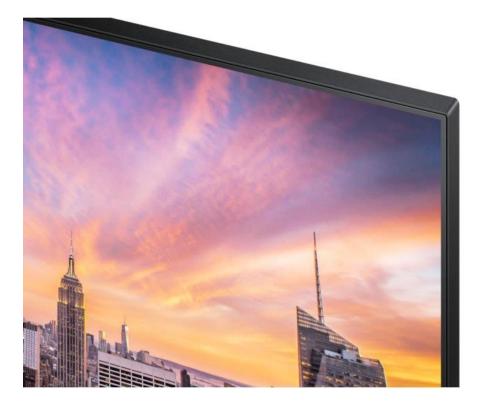

## True Colours All Around

Now, the whole team can see perfectly. The IPS panel preserves colour vividness and clarity across every inch of the screen. Work comfortably on the productivity-boosting wide display and see accurate tones and shades from 178° all around with no colour washing.