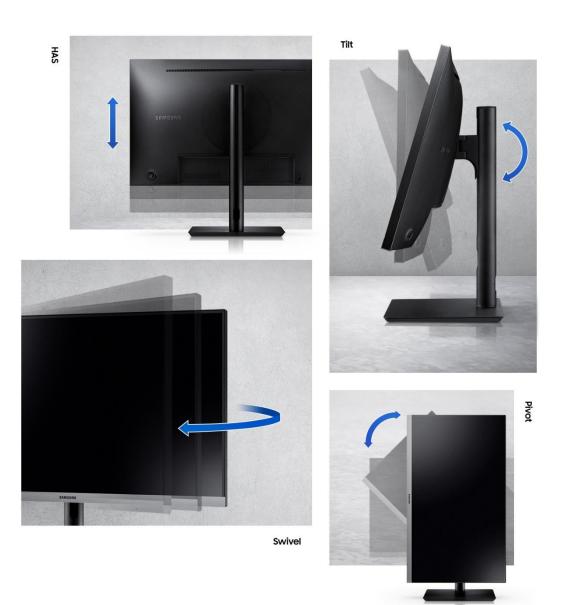

#### Tailored to Your Use

Superior design for the ultimate in everyday versatility. The heightadjustable monitor swivels, tilts and pivots for you to see your work any way you want. The sleek and clean design adds a touch of style to your office interior and is VESA-compatible for easy installation.