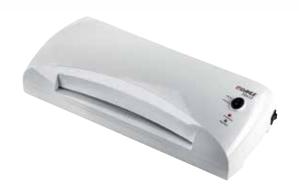

CE Compliance

Carries the GS TÜV Rheinland test mark

- Reliable lamination for permanent protection from dirt and moisture
- Two heated silicone rollers
- Warm-up time 5-8 minutes
- Cold laminating possible
- Laminating in photo quality
- Laminating speed 240 mm/minute
- Maximum thickness of item being laminated 0.6 mm
- Complete with starter kit: with two DIN A4/75 mic and two DIN A6/125 mic laminating pouches; two 125 mic business-card laminating pouches; two 125 mic badge laminating pouches

## Laminator 70412

Laminators come complete with starter kit