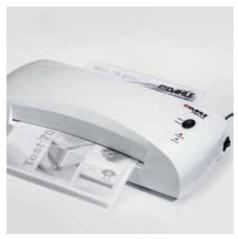

CE Compliance

Carries the GS TÜV Rheinland test mark

- Reliable lamination for permanent protection from dirt and moisture
- Two heated silicone rollers
- Warm-up time 5-8 minutes
- Cold laminating possible
- Laminating in photo quality
- Laminating speed 240 mm/minute
- Maximum thickness of item being laminated 0.6 mm
- Complete with starter kit: with two DIN A4/75 mic and two DIN A6/125 mic laminating pouches; two 125 mic business-card laminating pouches; two 125 mic badge laminating pouches

## Laminator 70412

Laminators come complete with starter kit